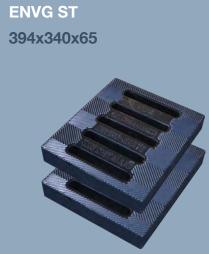

e in the UK

**ENVG CANON B** 500x597x130



**ENVG NG** 600x400x45



**ENVG 18/18** 475x475x80



**ENVG 20/18** 496x450x100



**ENVG MDR** 605x289x38



**ENVG NG** 780x500x45



## **EnviroGrate Benefits**

#### **Easy To Install**

Envirograte is available in a range of sizes - and unlike metal grates there's no need to get an exact match for the manhole opening. Envirograte can be quickly and easily cut to size so it can be taken to site and fitted on location, with no need to replace existing frames. PDS can even manufacture bespoke units to your exact specification.

#### Strong

The gratings are designed to take the weight of heavy goods vehicles and are suitable for use on all roads including those subject to heavy traffic.

**ENVG BG** 

**ENVG B** 

# **EnviroGrate Range**





**ENVG HG** 

408x404x71





ENVG MP







#### Range

PDS have the widest range of replacement composite grating available in the UK

### Loading

All Envirogrates are designed to withstand a min C250 loading (BSE124)

#### **Head Office**

361-365 Coleford Road, Darnall, Sheffield, Sp 5NF

t: +44(0)844 848 9400 f: +44(0)844 848 9401 e: sales@pds-plc.com