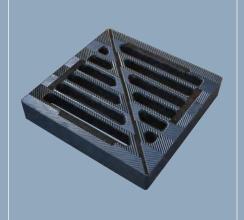

# **Enviro**Grate



## **EnviroGrate Benefits**

#### **Reduced Risk Of Theft**

Envirograte is made from high strength SMC composite material that has no scrap value, so there is no danger of theft. The grate can be sealed in with silicon sealant to further prevent theft or vandalism if required. Fewer thefts mean lower costs for you and less risk for pedestrians and drivers on

#### Lightweight

Envirograte is made from a composite material which is considerably lighter than traditional concrete or metal materials. The weight falls within the limit for one-man

**EnviroGrate Range**The widest range of replacement grating available in the UK

**ENVG CANON B** 500x597x130



**ENVG NG** 600x400x45



**ENVG 18/18** 475x475x80



**ENVG 20/18** 496x450x100



**ENVG MDR** 605x289x38



**ENVG NG** 780x500x45



## **EnviroGrate Benefits**

#### **Easy To Install**

Envirograte is available in a range of sizes - and unlike metal grates there's no need to get an exact match for the manhole opening. Envirograte can be quickly and easily cut to size so it can be taken to site and fitted on location, with no need to replace existing frames. PDS can even manufacture bespoke units to your exact specification.

#### Strong

The gratings are designed to take the weight of heavy goods vehicles and are suitable for use on all roads including those subject to heavy traffic.

**ENVG BG** 

**ENVG B** 

# **EnviroGrate Range**





**ENVG HG** 

408x404x71





ENVG MP







#### Range

PDS have the widest range of replacement composite grating available