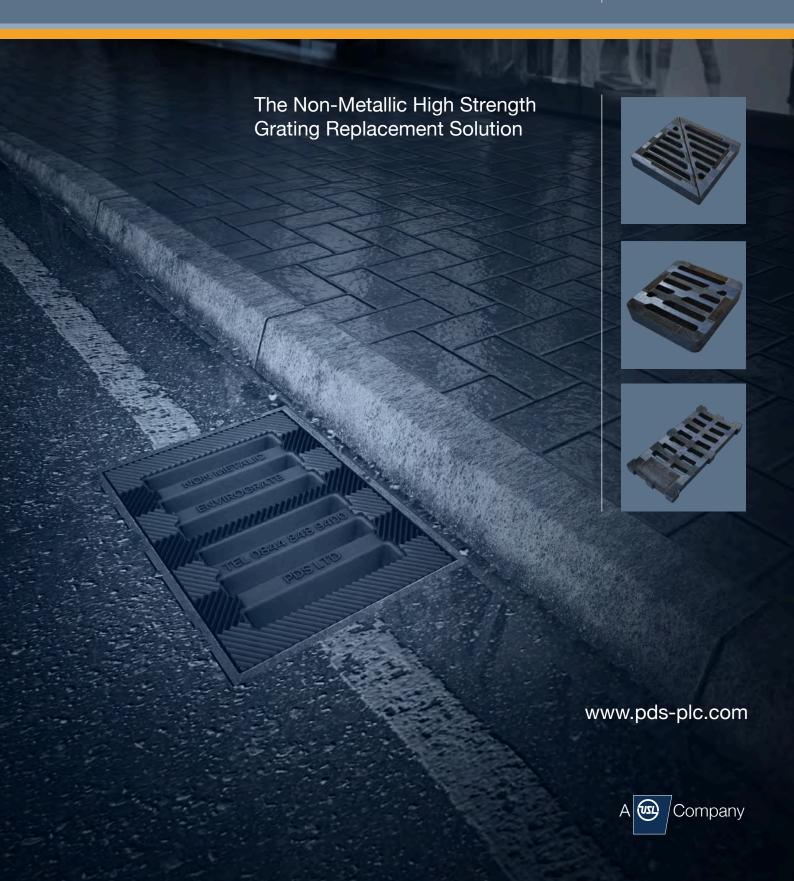

#### Range

PDS have the widest range of replacement composite grating available in the UK

**ENVG CANON B** 500x597x130

**ENVG NG** 600x400x45

**ENVG 18/18** 475x475x80

**ENVG 20/18** 496x450x100

**ENVG MDR** 605x289x38

**ENVG NG** 780x500x45