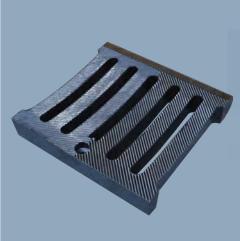

#### Strong

The gratings are designed to take the weight of heavy goods vehicles and are suitable for use on all roads including those subject to heavy traffic.

**ENVG BG** 

**ENVG B** 