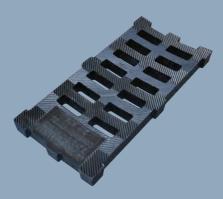

#### Strong

The gratings are designed to take the weight of heavy goods vehicles and are suitable for use on all roads including those subject to heavy traffic.

**ENVG BG** 

**ENVG B** 