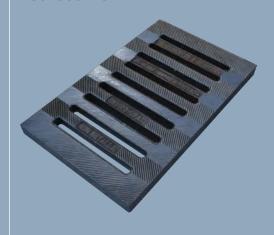

**ENVG CANON B** 500x597x130

**ENVG NG** 600x400x45

**ENVG 18/18** 475x475x80

**ENVG 20/18** 496x450x100

**ENVG MDR** 605x289x38

**ENVG NG** 780x500x45