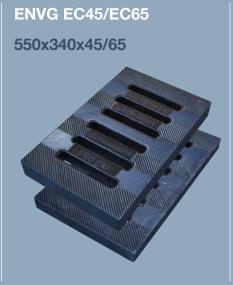

**ENVG CANON B** 500x597x130

**ENVG NG** 600x400x45

**ENVG 18/18** 475x475x80

**ENVG 20/18** 496x450x100

**ENVG MDR** 605x289x38

**ENVG NG** 780x500x45