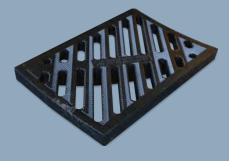

**ENVG CANON B** 500x597x130

**ENVG NG** 600x400x45

**ENVG 18/18** 475x475x80

**ENVG 20/18** 496x450x100

**ENVG MDR** 605x289x38

**ENVG NG** 780x500x45

# **EnviroGrate Range**

**ENVG HG** 

408x404x71

ENVG MP