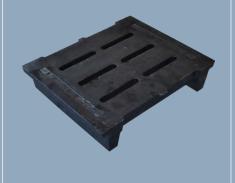

#### Strong

The gratings are designed to take the weight of heavy goods vehicles and are suitable for use on all roads including those subject to heavy traffic.

**ENVG BG** 

**ENVG B** 

# **EnviroGrate Range**

**ENVG HG** 

408x404x71

ENVG MP