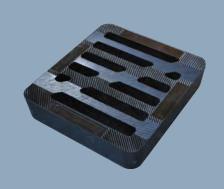

**ENVG CANON B** 500x597x130

**ENVG NG** 600x400x45

**ENVG 18/18** 475x475x80

**ENVG 20/18** 496x450x100

**ENVG MDR** 605x289x38

**ENVG NG** 780x500x45

# **EnviroGrate Range**

**ENVG HG** 

408x404x71

ENVG MP