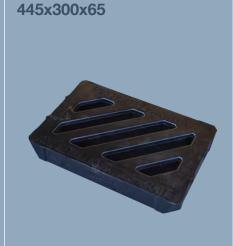

**ENVG CANON B** 500x597x130

**ENVG NG** 600x400x45

**ENVG 18/18** 475x475x80

**ENVG 20/18** 496x450x100

**ENVG MDR** 605x289x38

**ENVG NG** 780x500x45