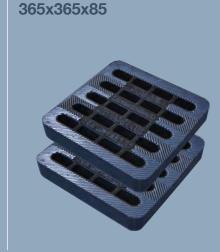

* 500x597x130



**ENVG NG** 600x400x45



**ENVG 18/18** 475x475x80



**ENVG 20/18** 496x450x100



**ENVG MDR** 605x289x38



**ENVG NG** 780x500x45



## **EnviroGrate Benefits**

#### **Easy To Install**

Envirograte is available in a range of sizes - and unlike metal grates there's no need to get an exact match for the manhole opening. Envirograte can be quickly and easily cut to size so it can be taken to site and fitted on location, with no need to replace existing frames. PDS can even manufacture bespoke units to your exact specification.

#### Strong

The gratings are designed to take the weight of heavy goods vehicles and are suitable for use on all roads including those subject to heavy traffic.

**ENVG BG** 

**ENVG B** 

# **EnviroGrate Range**





**ENVG HG** 

408x404x71





ENVG MP







#### Range

PDS have the widest range of replacement composite grating available in the UK

### Loading

All Envirogrates are designed to withstand a min C250 loading (BSE124)

#### **Head Office**

361-365 Coleford Road, Darnall, Sheffield, Sp 5NF

t: +44(0)844 848 9400 f: +44(0)844 848 9401 e: sales@pds-plc.com