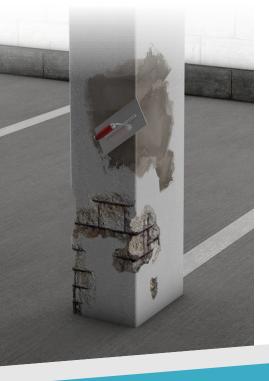

## RAPID SET

Envirocrete Rapid Set Mortar is a heavy duty epoxy mortar which has been formulated to enable the rapid repair of concrete surfaces.

- ✓ High early strength development.
- ✓ Excellent adhesion to concrete, stone, asphalt and metal.
- ✓ Provides a anti-slip surface, with excellent abrasion resistance.
- ✓ Resistant to a wide range of chemicals.
- ✓ Tolerant to road salts and freeze-thaw.
- ✓ No need for a primer.
- ✓ Non-shrink and grey in colour.
- ✓ Repair of worn and damaged concrete floors.
- ✓ Restoration of worn stairs and steps