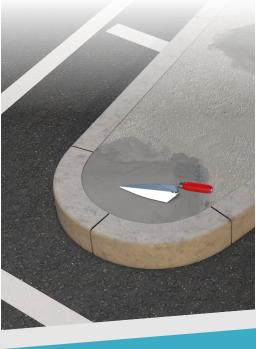

## RAPID SET

Envirocrete Rapid Set Mortar is a heavy duty epoxy mortar which has been formulated to enable the rapid repair of concrete surfaces.

- ✓ High early strength development.
- ✓ Excellent adhesion to concrete, stone, asphalt and metal.
- ✓ Provides a anti-slip surface, with excellent abrasion resistance.
- ✓ Resistant to a wide range of chemicals.
- ✓ Tolerant to road salts and freeze-thaw.
- ✓ No need for a primer.
- ✓ Non-shrink and grey in colour.
- ✓ Repair of worn and damaged concrete floors.
- ✓ Restoration of worn stairs and steps